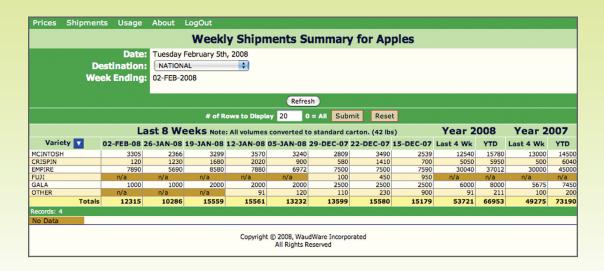

**SHIPMENT** – a load of product becomes a shipment when it has been packed for end use for delivery to a food service, wholesale or retail buyer and has left the seller's dock. Shipments are only reported for fresh market by intended use. (i.e. food service, wholesale, retail) and *does not include deliveries between packers*.

#### SUPPLY AND INVENTORY MANAGEMENT

- Knowing the weekly volumes being shipped into the market can help you forecast future market supply conditions and adjust your sales strategies to take advantage of market supply gaps or minimize exposure to an oversupply situation.
- Using historic market supply trends combined with the knowledge of current storage holdings can help you plan the most effective timing for promotions that maximizes value received for the product.
- Example: If historic volumes show that demand for apples slows in February, the slow down in demand may prove as an opportunity to focus on in-store promotions to encourage immediate consumption and reduce current inventories, and in the process help firm up demand and pricing for the future.