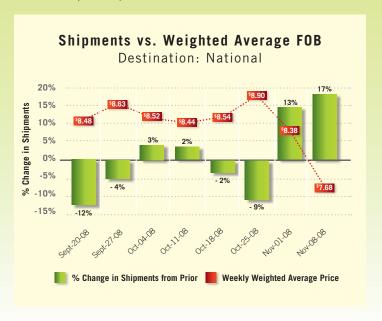

The collected data is aggregated and reported back to all "data contributing" members of the pool. Reports will provide comparisons

of the participant's weighted average FOB price with the weighted average FOB price in various geographic locations. Weekly shipments will also be tracked and compared to previous weeks, months and eventually years.