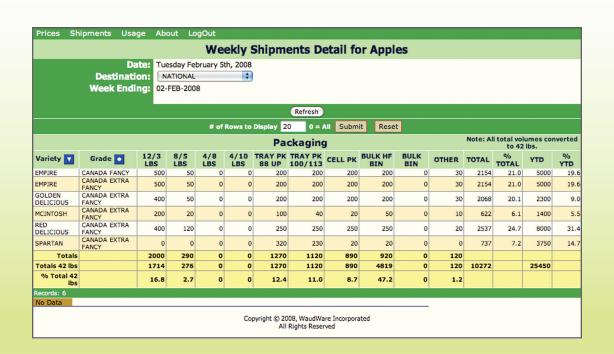

**SHIPMENT** – a load of product becomes a shipment when it has been packed for end use for delivery to a food service, wholesale or retail buyer and has left the seller's dock. Shipments are only reported for fresh market by intended use. (i.e. food service, wholesale, retail) and *does not include deliveries between packers*.

The collected data is aggregated and reported back to all "data contributing" members of the pool. Reports will provide comparisons

of the participant's weighted average FOB price with the weighted average FOB price in various geographic locations. Weekly shipments will also be tracked and compared to previous weeks, months and eventually years.