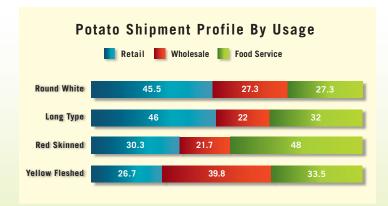

**SHIPMENT** – a load of product becomes a shipment when it has been packed for end use for delivery to a food service, wholesale or retail buyer and has left the seller's dock. Shipments are only reported for fresh market by intended use. (i.e. food service, wholesale, retail) and *does not include deliveries between packers*.