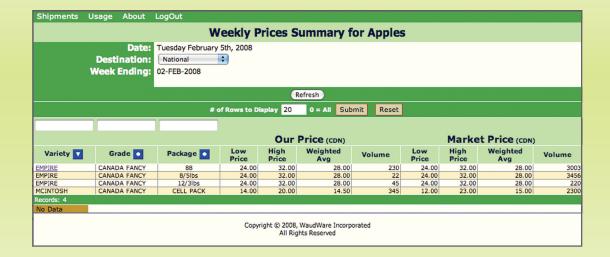

#### PRICE DETERMINATION

- Weekly FOB prices can help marketers negotiate the best selling price for their product by knowing the true average weighted prices for a particular market.
- Growers / Marketers will be able to gauge their own pricing in comparison with market averages.
- Market price trends can be analyzed in great detail either daily, weekly, monthly or annually. Annual comparisons of price drops and increases based on the past history of storage holdings and weekly shipments provide marketers a means to forecast this year's prices.
- Without access to accurate and reliable market pricing information, growers / marketers may be selling product below what the market is willing to accept.
- Allows for reliable and accurate comparison of average FOB prices in different provincial, U.S. and export markets.

#### WHAT IS AN F.O.B. PRICE?

**FOB** (FREE ON BOARD) PRICE – the shipping point price for graded and packed product ready for shipment on the *seller's dock*; this does not include pre-determined or forward pricing, e.g. contract pricing. The FOB price does not include any logistics costs, i.e. it does not include the supply chain costs associated with the movement of product from the place it is packed and loaded to the customer's requested delivery destination.

**SHIPMENT** – a load of product becomes a shipment when it has been packed for end use for delivery to a food service, wholesale or retail buyer and has left the seller's dock. Shipments are only reported for fresh market by intended use. (i.e. food service, wholesale, retail) and *does not include deliveries between packers*.